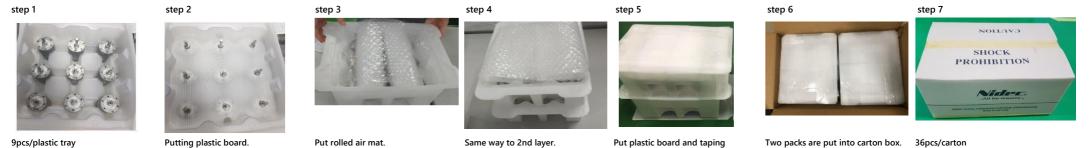

| To:NIDEC COMPONENTS<br>CORPORATION                                                                                                                       |                                              | 29- Aug 23<br>Koriyama factory<br>QA group |         |                             |
|----------------------------------------------------------------------------------------------------------------------------------------------------------|----------------------------------------------|--------------------------------------------|---------|-----------------------------|
|                                                                                                                                                          |                                              |                                            |         |                             |
|                                                                                                                                                          |                                              | Approved<br>2023/08/29 克<br>彦              | Checked | Prepare<br>坂場<br>2023/08/25 |
| Title : Packing tray change notice                                                                                                                       |                                              |                                            |         | 1                           |
| Schedule : From 2023/Nov shipping                                                                                                                        | [Applicable model]<br>All types of HG37<br>_ | I                                          |         |                             |
| 1. Type of changing                                                                                                                                      |                                              |                                            |         |                             |
| Parts Structure                                                                                                                                          | Packing                                      |                                            | その他     |                             |
| □ New mold □ Repair of m □ Process                                                                                                                       | Checking                                     |                                            | Factory |                             |
| □ Supplier □ Equipment □ Jig                                                                                                                             |                                              | □ Logistics                                |         |                             |
| 2. Reason                                                                                                                                                |                                              |                                            |         |                             |
| Our HG37 series is shipped in a styrofoam tray<br>However, foam trays are difficult to obtain at o<br>view, they have a large volume when discarded      | overseas factories, a                        |                                            |         | ntal point                  |
| For this reason, we plan to change to a general<br>In addition, as a result of the evaluation of pack<br>the characteristics even after changing the pac | plastic tray.<br>aging vibration and c       |                                            |         | blem with                   |
| Current<br>Form tray 15pcs/tray × 3layers = 45p                                                                                                          | ocs / carton                                 |                                            |         |                             |
| After changing<br>Plastic tray 9pcs/tray x 2layers × 2pack                                                                                               | ks = 36pcs / carton                          |                                            |         |                             |
| Attached                                                                                                                                                 |                                              |                                            |         |                             |
| Comparison of old and new packaging methods                                                                                                              |                                              |                                            |         |                             |

## Comparison of old and new packaging methods(HG37)

## After

9pcs/plastic tray