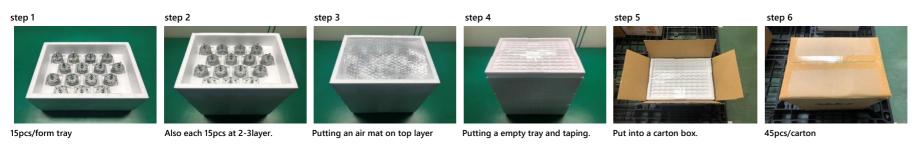

| To:NIDEC COMPONENTS<br>CORPORATION                                                                                                                       |                                              | 29- Aug 23<br>Koriyama factory<br>QA group |         |                             |
|----------------------------------------------------------------------------------------------------------------------------------------------------------|----------------------------------------------|--------------------------------------------|---------|-----------------------------|
|                                                                                                                                                          |                                              |                                            |         |                             |
|                                                                                                                                                          |                                              | Approved<br>2023/08/29 克<br>彦              | Checked | Prepare<br>坂場<br>2023/08/25 |
| Title : Packing tray change notice                                                                                                                       |                                              |                                            |         | 1                           |
| Schedule : From 2023/Nov shipping                                                                                                                        | [Applicable model]<br>All types of HG37<br>_ | I                                          |         |                             |
| 1. Type of changing                                                                                                                                      |                                              |                                            |         |                             |
| Parts Structure                                                                                                                                          | Packing                                      |                                            | その他     |                             |
| □ New mold □ Repair of m □ Process                                                                                                                       | Checking                                     |                                            | Factory |                             |
| □ Supplier □ Equipment □ Jig                                                                                                                             |                                              | □ Logistics                                |         |                             |
| 2. Reason                                                                                                                                                |                                              |                                            |         |                             |
| Our HG37 series is shipped in a styrofoam tray<br>However, foam trays are difficult to obtain at o<br>view, they have a large volume when discarded      | overseas factories, a                        |                                            |         | ntal point                  |
| For this reason, we plan to change to a general<br>In addition, as a result of the evaluation of pack<br>the characteristics even after changing the pac | plastic tray.<br>aging vibration and c       |                                            |         | blem with                   |
| Current<br>Form tray 15pcs/tray × 3layers = 45p                                                                                                          | ocs / carton                                 |                                            |         |                             |
| After changing<br>Plastic tray 9pcs/tray x 2layers × 2pack                                                                                               | ks = 36pcs / carton                          |                                            |         |                             |
| Attached                                                                                                                                                 |                                              |                                            |         |                             |
| Comparison of old and new packaging methods                                                                                                              |                                              |                                            |         |                             |

## Comparison of old and new packaging methods(HG37)

## Before