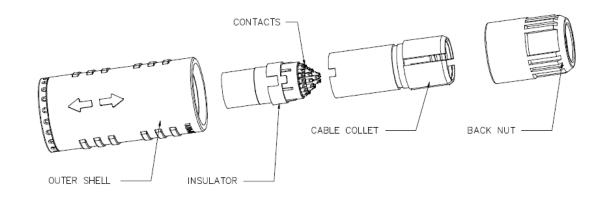

| Technical Data                  |                                          |  |
|---------------------------------|------------------------------------------|--|
| Part Number                     | PZACF2PXB19261                           |  |
| For cable ø                     | 3.2 to 9.2 mm                            |  |
| Current rating                  | 1.5 to 30A                               |  |
| Dielectric withstanding voltage | 0.7 to 1.5kV rms                         |  |
| Insulation resistance           | $10^{12}\Omega$                          |  |
| PSU/PEI working temp            | - 50°C~150°C/- 50°C~150°C                |  |
| Durability: gt                  | 1,000 cycles                             |  |
| Average/Cable retention force   | 50N/50~150N                              |  |
| Connector type                  | Straight plug, Free socket, Fixed socket |  |
| NO. of contacts                 | 2 to 34 Pin                              |  |