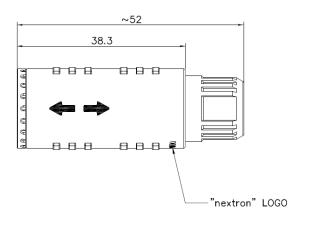

---------------------------------|--|
| Push-Pull self-latching                                                                      |  |
| Quick and easy mating and de-mating                                                          |  |
| FDA approved biocompatible materials (PSU or PEI)                                            |  |
| Electrical Safety (touch & scoop proof)                                                      |  |
| Multiple Key options (6 keyways)                                                             |  |
| Wide selection of colors for easy recognition (Black, White, Red, Yellow, Green, Blue, Grey) |  |
| Watertight and disposable connectors available                                               |  |



## **2P Plastic series**

## **Interface Dimensions**