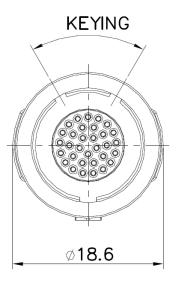

-----------------------------------|--|
| Push-Pull self-latching                                                                      |  |
| Quick and easy mating and de-mating                                                          |  |
| FDA approved biocompatible materials (PSU or PEI)                                            |  |
| Electrical Safety (touch & scoop proof)                                                      |  |
| Multiple Key options (6 keyways)                                                             |  |
| Wide selection of colors for easy recognition (Black, White, Red, Yellow, Green, Blue, Grey) |  |
| Watertight and disposable connectors available                                               |  |



## **2P Plastic series**

## **Interface Dimensions**