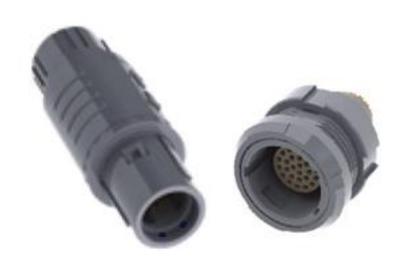

## **2P Plastic series**

JPC offers diversified plastic and medical connectors ideal for medical equipment. Features including quick mating/unmating, keying, color-coding, chemical resist, vibration resist, enduring high-temperature, and pressure. From patient monitoring devices to disposable surgical ablation catheters, our connectors offer medical grade push-pull self latching connector in plastic, metal, and even waterproof IP68 connector features. Furthermore, our customization service can offer you proper features to meet your medical connector needs.

| Product Features                                                                             |  |
|----------------------------------------------------------------------------------------------|--|
| Push-Pull self-latching                                                                      |  |
| Quick and easy mating and de-mating                                                          |  |
| FDA approved biocompatible materials (PSU or PEI)                                            |  |
| Electrical Safety (touch & scoop proof)                                                      |  |
| Multiple Key options (6 keyways)                                                             |  |
| Wide selection of colors for easy recognition (Black, White, Red, Yellow, Green, Blue, Grey) |  |
| Watertight and disposable connectors available                                               |  |