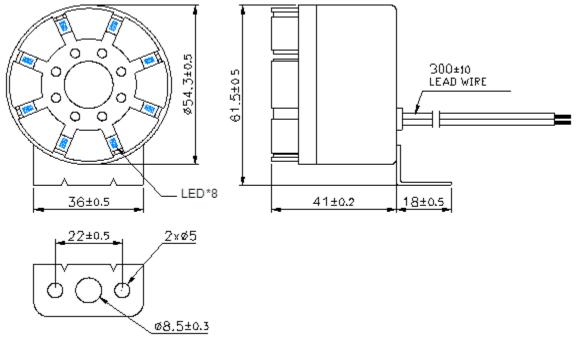

re Level Min. (dB) | 105 at 100cm at Rated Voltage     |
| Tone / Pulse Rate              | Slow Pulse 1.2 PPS                |
| LED Type                       | Blue                              |
| Operating Temperature (°C)     | -20 <b>~</b> +70                  |
| Storage Temperature (°C)       | -30 ~ +80                         |
| Housing                        | ABS 757 UL94HB Plastic Resin      |
|                                | (Color: Black)                    |
| Lead Wires                     | 20 AWG                            |
| Weight (Grams)                 | 78                                |
| Options                        | For other options contact factory |
|                                |                                   |

## **Dimensions:** (units: mm)