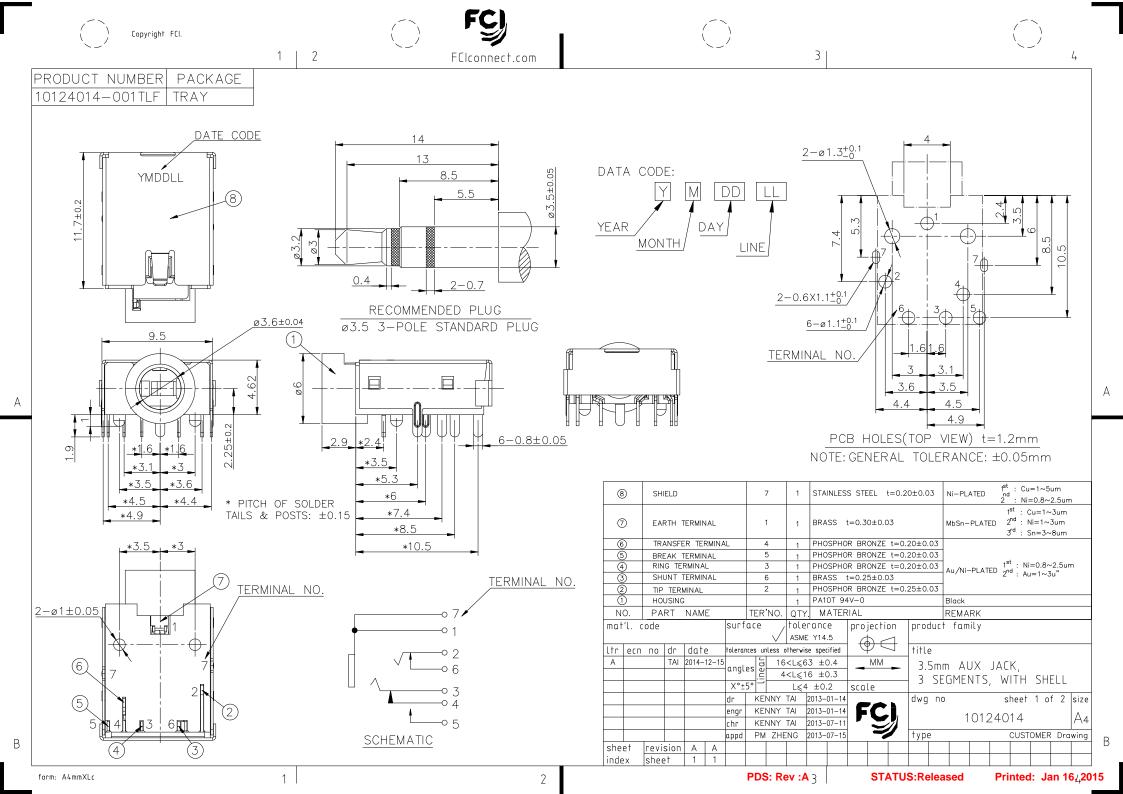

## NOTES:

- MATERIAL:
  - SEE BOM TABLE.
- 2. FINISH:

PDS: Rev :A 3

- SEE BOM TABLE.
- 3. THE HOUSING WILL WITHSTAND EXPOSURE TO 260°C PEAK TEMPERATURE FOR 5 SECONDS IN A CONVECTION REFLOW OVEN.
- 4. PRODUCT SPECIFICATION: GS-12-1144.