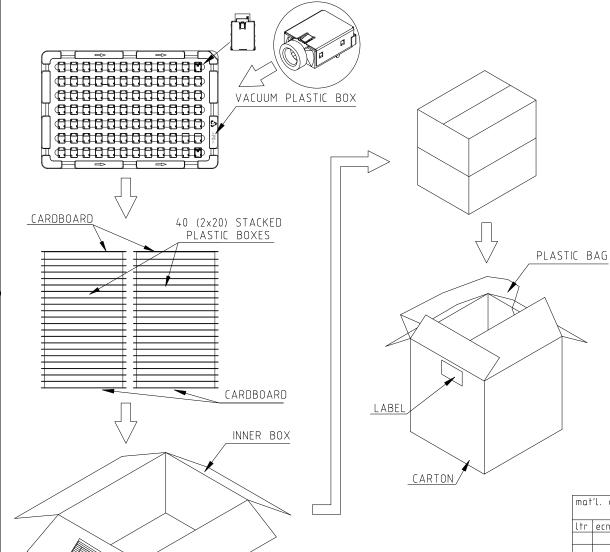

## PACKING:

- 1. Put connectors into a vacuum plastic box.
- 2. Pile up 20 loaded vacuum plastic boxes. Put a cardboard on top and a cardboard on bottom of these plastic boxes.
- 3. Secure the plastic boxes with PE film.
- 4. Put 2 stacked plastic boxes into a inner box. Seal the inner box.
- 5. Put 2 inner boxes into a plastic bag then put into a carton.
- 6. Seal the carton and attach a label.

## PACKAGE DIMENSIONS:

- 1. Carton: 410x325x430mm, 6mm Thickness
- 2. Inner Box: 390x300x193mm, 6mm Thickness
- 3. Cardboard: 375x280x3mm
- 4. Vacuum Plastic Box: 190x285x21.5mm
- 5. N.W.= 6.85 Kg; G.W= 8.85 Kg