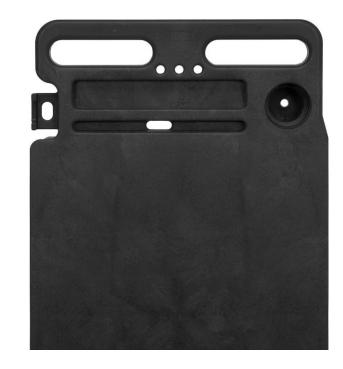

## **Cart Features:**

- Molded-in tablet holder
- Drill/Cup holder
- Storage tray
- (3) Screw driver holders
- Tool/Bag hook on right end of the handle