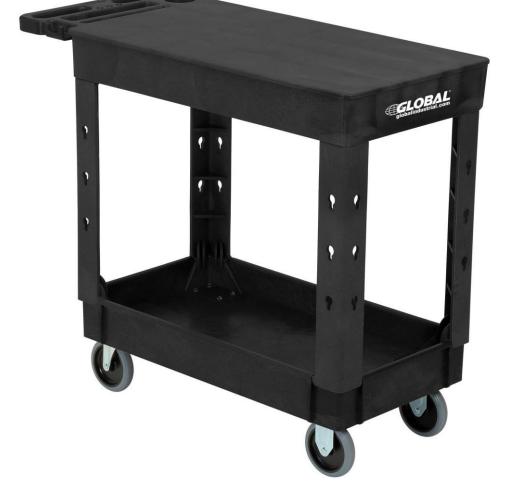

## Flat Top Utility Cart with 2 Shelves, 38"L x 17-1/2"W x 32-1/2"H, Black

This high quality cart is virtually maintenance free and perfect for industrial, commercial, medical, or food service applications. Easy-to-clean structural plastic cart won't rust, dent, peel, or chip.

Cart features smooth flat top shelf for work surface or easy loading/unloading of oversized cargo and a 2-5/8" bottom, leak-proof tray shelf with 2 swivel and 2 rigid non-marking 5" rubber casters. Comfort grip push handle for effortless steering.