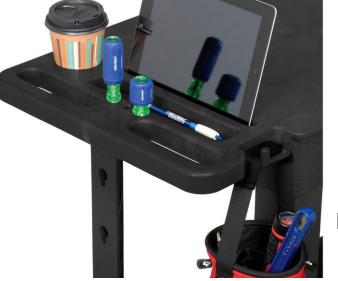

## **Cart Features:**

- Molded-in tablet holder
- Drill/Cup holder
- Storage tray
- (3) Screw driver holders
- Tool/Bag hook on right end of the handle