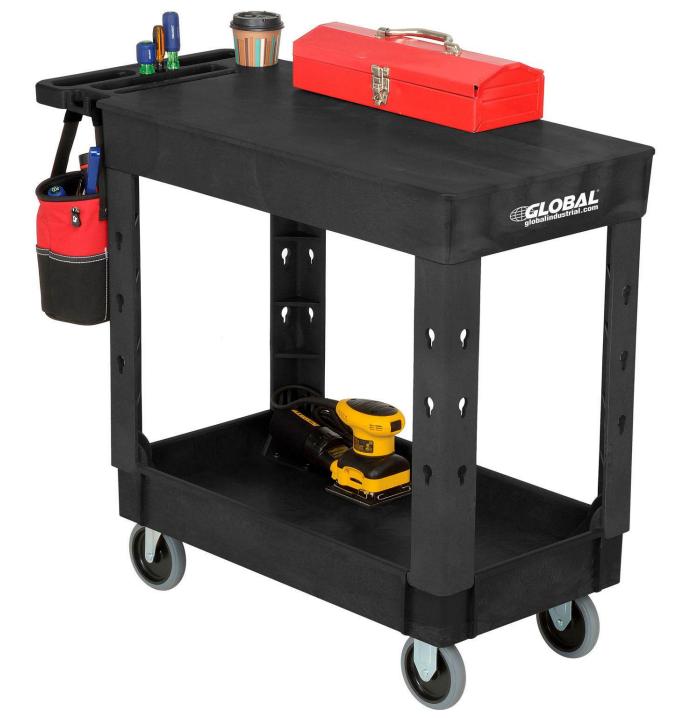

## Flat Top Utility Cart with 2 Shelves, 38"L x 17-1/2"W x 32-1/2"H, Black

This high quality cart is virtually maintenance free and perfect for industrial, commercial, medical, or food service applications. Easy-to-clean structural plastic cart won't rust, dent, peel, or chip.

Cart features smooth flat top shelf for work surface or easy loading/unloading of oversized cargo and a 2-5/8" bottom, leak-proof tray shelf with 2 swivel and 2 rigid non-marking 5" rubber casters. Comfort grip push handle for effortless steering.

## **Cart Features:**

- Molded-in tablet holder
- Drill/Cup holder
- Storage tray
- (3) Screw driver holders
- Tool/Bag hook on right end of the handle