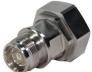

# 7/16 DIN Male Adaptor—4.3/10 Female

#### McGill Part No: 716M-4.310F-ADPT

McGill Microwave are a leading supplier of in-series and inter-series precision RF adaptors, covering the full frequency range DC-110 GHz.

All interface types and style are available from Ultra High Performance, Precision Metrology grade to general purpose use including Hermetically Sealed versions and high corrosion resistance Stainless Steel designs.

The McGill Microwave Systems 7/16 DIN Male—4.3/10 Female Adaptor (716M-4.310F-ADPT) provides the ideal solution to join both an 7/16 DIN Female and 4.3/10 Male connector and pass RF/Microwave frequencies to 3 GHz, whilst offering an industry leading low VSWR performance of 1.2:1 Maximum.