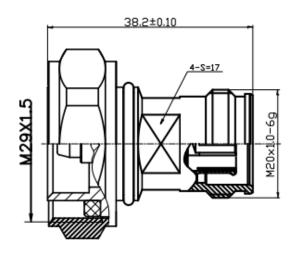

# 7/16 DIN Male Adaptor—4.3/10 Female

#### McGill Part No: 716M-4.310F-ADPT

McGill Microwave are a leading supplier of in-series and inter-series precision RF adaptors, covering the full frequency range DC-110 GHz.

All interface types and style are available from Ultra High Performance, Precision Metrology grade to general purpose use including Hermetically Sealed versions and high corrosion resistance Stainless Steel designs.

The McGill Microwave Systems 7/16 DIN Male—4.3/10 Female Adaptor (716M-4.310F-ADPT) provides the ideal solution to join both an 7/16 DIN Female and 4.3/10 Male connector and pass RF/Microwave frequencies to 3 GHz, whilst offering an industry leading low VSWR performance of 1.2:1 Maximum.

| Mechanical Specifications |               |  |
|---------------------------|---------------|--|
| Item                      | Value         |  |
| Temperature Range         | -55 / +155 °C |  |
| Mating Cycles             | >500          |  |
| Connector A               | 7/16 DIN Male |  |
| Connector B               | 4.3/10 Female |  |
|                           |               |  |