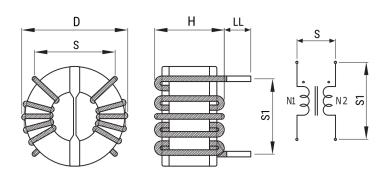

## SC-10-D020H

Aliases (UALSC10D020H00)

KEMET, SC-D, AC Line Filters, Common Mode, 0.02 mH

Click here for the 3D model.

| Dimensions |             |
|------------|-------------|
| D          | 24mm MAX    |
| Н          | 20mm MAX    |
| LL         | 10mm +/-2mm |
| S          | 15mm        |
| S1         | 15mm        |
| Wire Size  | 1.2mm       |