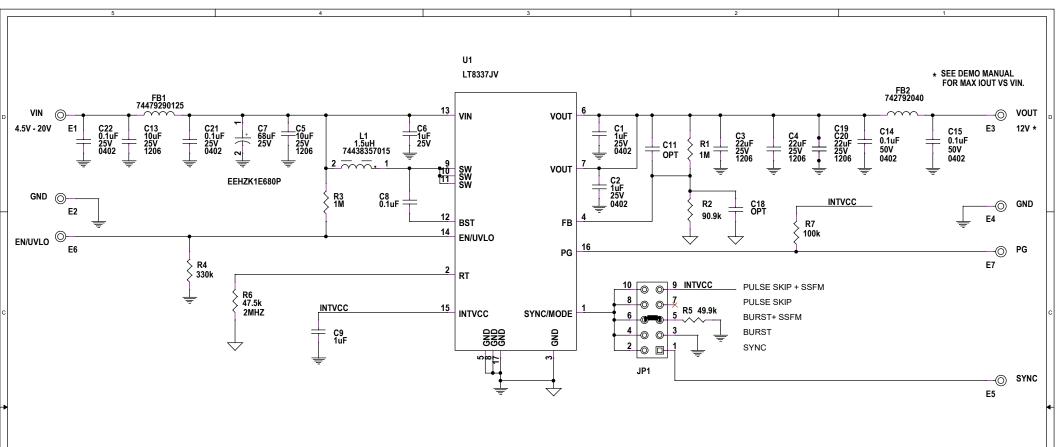

|                                                                                             |  | <variant name=""></variant>                                                                                                                                                                                                                                                |                                                                                                                                                                                                                |                                                                     |  |
|---------------------------------------------------------------------------------------------|--|----------------------------------------------------------------------------------------------------------------------------------------------------------------------------------------------------------------------------------------------------------------------------|----------------------------------------------------------------------------------------------------------------------------------------------------------------------------------------------------------------|---------------------------------------------------------------------|--|
| NOTES: UNLESS OTHERWISE SPECIFIED<br>1. ALL RESISTORS ARE 0603.<br>ALL CAPACITORS ARE 0603. |  | CUSTOMER<br>ANALOG DEVICES HAS MADE A BE<br>CIRCUIT THAT MEETS CUSTOMER-<br>HOWEVER, IT REMAINS THE CUSTO<br>VERIEY PROPER AND RELIABLE OF<br>APPLICATION. COMPONENT SUBS<br>CIRCUIT BOARD LAYOUT MAY SIG<br>PERFORMANCE OF RELIABILITY. (<br>APPLICATIONS ENGINEERING FOR | BEST EFFORT TO DESIGN A<br>R-SUPPLIED SPECIATIONS;<br>TOMER'S RESPONSIBILITY TO<br>OPERATION IN THE ACTUAL<br>STITUTION AND PRINTED<br>GMIRICANTLY AFFECT CIRCUIT<br>CONTACT MALOG DEVICES<br>TITLE: SCHEMATIC | 28V, 5A LOW IQ SYNCHRONOUS<br>STEP-UP SILENT SWITCHER WITH PASSTHRU |  |
|                                                                                             |  |                                                                                                                                                                                                                                                                            | IC NO. LT833                                                                                                                                                                                                   | 7EV SCHEMATIC NO. AND REVISION:                                     |  |
|                                                                                             |  | THIS CIRCUIT IS PROPRIETARY TO                                                                                                                                                                                                                                             | O ANALOG DEVICES AND SKU NO. EVAL                                                                                                                                                                              | LT8337-AZ 710-EVAL-LT8337-AZ_REV02                                  |  |
|                                                                                             |  | SUPPLIED FOR USE WITH ANALO                                                                                                                                                                                                                                                | LOG DEVICES PARTS. SIZE: N/A DAT                                                                                                                                                                               | E: Monday, January 18, 2021 SHEET 1 OF 1                            |  |