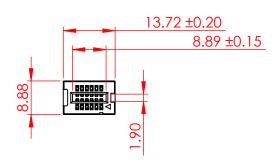

| TOLERANCE<br>UNLESS OTHERWISE<br>SPECIFIED |       |  |
|--------------------------------------------|-------|--|
| 0-10                                       | ±0.20 |  |
| 10-30                                      | ±0.30 |  |

30-100 ±0.40

THIS IS A C.A.D. GENERATED DRAWING DO NOT MAKE MANUAL REVISIONS TO MASTER.

ISSUE NUMBER
ORIGINAL 1

THIS SERIES FULLY CONFORMS TO THE EUROPEAN UNION DIRECTIVES 2011/65/EU FOR RoHS COMPLIANCY.