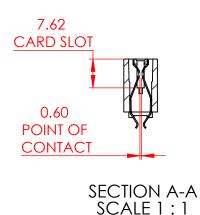

**ENVIRONMENTAL** 

TEMPERATURE RANGE: -55°C TO +85°C

NOTE:

4 TO 124 POSITIONS ARE AVAILABLE EXCEPT 18, 28, 34, 38, 42 TO 46, 54 TO 58 POSITIONS

|                                      | ACAD REFERENCE NO.: 302 A                                         | Assembly                 | UNIT: MM   |       |
|--------------------------------------|-------------------------------------------------------------------|--------------------------|------------|-------|
| 302 SERIES CARD EDG                  | DRAWN: J.L.                                                       | DATE: June 6, 20         | 23         |       |
|                                      |                                                                   | CHECKED:                 | DATE:      |       |
| EDAC INC                             | THESE DRAWINGS AND SPECIFICATIONS ARE THE PROPERTY OF EDAC INCAND | SCALE: 1:1               | SHEET 1 OF | 1     |
| TORONTO, ONTARIO CANADA              | SHALL NOT BE REPRODUCED,OR COPIED OR USED AS THE BASIS FOR THE    | DRAWING NUMBER: 302-012- | 356-201    | ISSUE |
| YOUR CONNECTION TO QUALITY & SERVICE | MANUFACTURE OR SALE OF APPARATUS WITHOUT WRITTEN PERMISSION.      | PART NUMBER: 302-012-    | 356-201    | 1     |