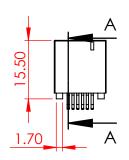

| TOLERANCE<br>UNLESS OTHERWISE<br>SPECIFIED |       |  |
|--------------------------------------------|-------|--|
| 0-10                                       | ±0.20 |  |
| 10-30                                      | ±0.30 |  |

30-100 ±0.40

THIS IS A C.A.D. GENERATED DRAWING DO NOT MAKE MANUAL REVISIONS TO MASTER.

ISSUE NUMBER
ORIGINAL 1

THIS SERIES FULLY CONFORMS TO THE EUROPEAN UNION DIRECTIVES 2011/65/EU FOR RoHS COMPLIANCY.