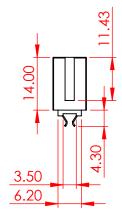

| TOLERANCE<br>UNLESS OTHERWISE<br>SPECIFIED |       |  |
|--------------------------------------------|-------|--|
| 0-10                                       | ±0.20 |  |
| 10-30                                      | ±0.30 |  |

30-100 ±0.40

THIS IS A C.A.D. GENERATED DRAWING DO NOT MAKE MANUAL REVISIONS TO MASTER.

ISSUE NUMBER
ORIGINAL 1

THIS SERIES FULLY CONFORMS TO THE EUROPEAN UNION DIRECTIVES 2011/65/EU FOR RoHS COMPLIANCY.