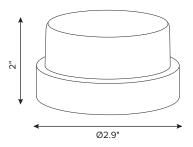

## Project: Date: Catalog #: • IP65 - Weather Resistant Notes: • UV Stabilized Polycarbonate Cover High Impact Polybutylene Terephthalate Base **Technical Specifications:** Working Voltage: 480 VAC Max Ambient Temperature: -40 ~ 158°F(-40 ~ 70°C) Dimensions (ØxH): 2.9" x 2" Weight (lbs): 0.22 lbs \*Comes factory installed on fixture