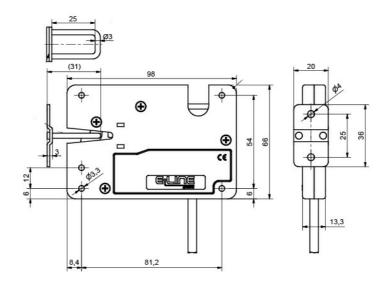

# MLU1002



- Rotary mechanism for electronic unlock and easy lock by pushing
- Can be integrated into an existing management system
- Status output of lock position
- Unlock with supplied power
- Universal mounting
- Emergency opening

## Dimension



EN-US | 12.2020 elinebydirak.com



# MLU1002

#### **Technical Details**

- Power Supply 8-24 V (DC)
- IP 54 according to DIN EN 60529
- 270kg max. pull-off force
- Max Current: 100 mA ~ 225 mA (DC)
- Operating temperature -40°C ~ +75°C
- CE, ROHS & REACH
- Working live: 250,000 times

#### **Material**

Stainless Steel AISI 430 ABS

#### Accessory

Extension cable 3,5 m with tinned wires 607-5993.00-03500

### Connection



#### MLU1002

The MLU1002 can be connected to any existing management system The lock is designed to simplify retrofit mounting to existing enclosures. The significant pull-off force and hidden mounting increases the security of any application.

EN-US | 12.2020 elinebydirak.com



# MLU1002

### Item number

MLU1002 600-9009.00-00000

## Delivery

Cam Catch

Fixing