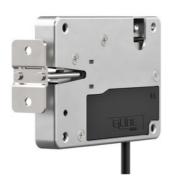

# MLU1002

- Rotary mechanism for electronic unlock and easy lock by pushing
- Can be integrated into an existing management system
- Status output of lock position
- Unlock with supplied power
- Universal mounting
- Emergency opening

#### MLU1002

The MLU1002 can be connected to any existing management system The lock is designed to simplify retrofit mounting to existing enclosures. The significant pull-off force and hidden mounting increases the security of any application.