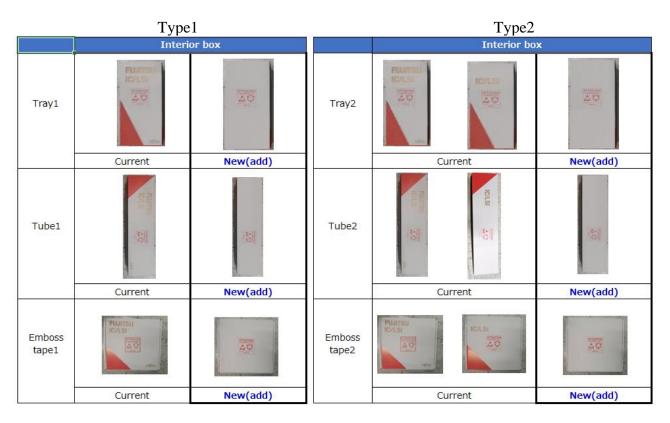

- Affected Product(s): Please see attached file 'Target Product\_List' that has 6 sheets['Tray1(Type1)', 'Tube1(Type1)', 'Emboss1(Type1)', Tray2(Type2)', 'Tube2(Type2)', 'Emboss2(Type2)']
- 2. Description of Change

Add new ones to current interior box. For details, as below.

| If you have any ques | tions, please conta | ct the following people:                       |  |
|----------------------|---------------------|------------------------------------------------|--|
| Originator: Name:    |                     | FUJITSU Semiconductor Memry Solution Limited.  |  |
| -                    |                     | Quality Assurance Department.                  |  |
|                      |                     | YAMAZAKI                                       |  |
|                      | Address:            | Shin-Yokohama Chuo Building, 2-100-45 Shin-    |  |
|                      |                     | Yokohama, Kohoku-Ku, Yokohama, Kanagawa,       |  |
|                      |                     | 222-0033, Japan                                |  |
|                      | Phone/Fax:          | +81-45-565-9213                                |  |
|                      | E-mail:             | hiro.yamazaki@fujitsu.com                      |  |
| Sales Contact        |                     |                                                |  |
|                      | Name:               | FUJITSU Semiconductor Memory Solution Limited. |  |
|                      |                     | Sales Department II.                           |  |
|                      |                     | Director NOZU                                  |  |
|                      | Phone/Fax:          | +81-45-565-9123                                |  |
|                      | E-mail:             | nozu.yusuke@fujitsu.com                        |  |
| Quality Department:  |                     |                                                |  |
|                      | Name:               | FUJITSU Semiconductor Memory Solution Limited. |  |
|                      |                     | Quality Assurance Department.                  |  |
|                      |                     | Director WATANABE                              |  |
|                      | Phone/Fax:          | +81-45-565-9213                                |  |
|                      | E-mail:             | watanabe.tatsu@fujitsu.com                     |  |