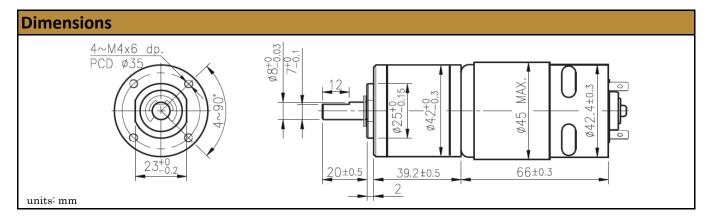

## ø 42mm Planetary Gear Motor

## MOT-I-81662-42-24

Online ID#: PGM-4

PGM-42-12-24-292-01

Our Planetary Gear Motors are an inline solution providing excellent torque output at various speeds. They are best for intermittent duty operation. With endless performance combinations, we have a fully tailored gear motor solution for you.

### Contact Us for alternative solutions!

| Specifications |                          |
|----------------|--------------------------|
| Gearhead Type: | Planetary - Ball Bearing |
| Motor Type:    | Carbon - Brushed         |
| Rated Voltage: | 24V DC                   |
| Rated Speed:   | 246 rpm                  |
| Rated Torque:  | 10 kg.cm                 |
| Rated Current: | 5 A                      |

| No-Load Speed:          | 292 rpm (+/- 10%) |
|-------------------------|-------------------|
| No-Load Current:        | < 1.5 A           |
| Stall Current:          | 26 A              |
| Max. Power:             | 51 W              |
| <b>Reduction Ratio:</b> | 24:1              |
| Termination Style:      | Terminals         |