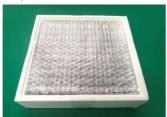

## After

step 1

30pcs/plastic tray

step 2

Putting an air mat

step 3

Putting plastic board.

step 4

4trays/block

step 5

2 blocks/carton

step 6

240pcs/carton