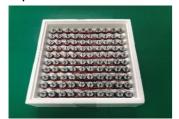

## Before

step 1

100pcs/form tray

step 2

Putting an air mat

step 3

Putting cardboard and taping.

step 4

2tarys / carton.

step 5

200pcs/carton