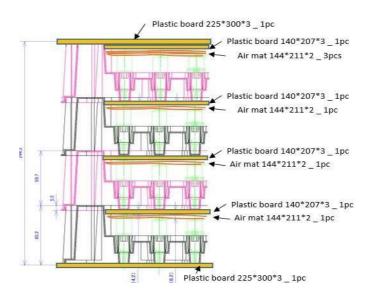

## After

step 1

30pcs/plastic tray

step 2

Putting an air mat

step 3

Putting plastic board.

step 4

4trays/block

step 5

2 blocks/carton

step 6

240pcs/carton