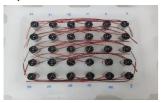

## Before

step 1

100pcs/form tray

step 2

Putting an air mat

step 3

Putting cardboard and taping.

step 4

2tarys / carton.

step 5

200pcs/carton