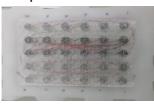

## After

step 1

30pcs/plastic tray

step 2

Putting an air mat

step 3

Putting plastic board.

step 4

4trays/block

step 5

2 blocks/carton

step 6

240pcs/carton