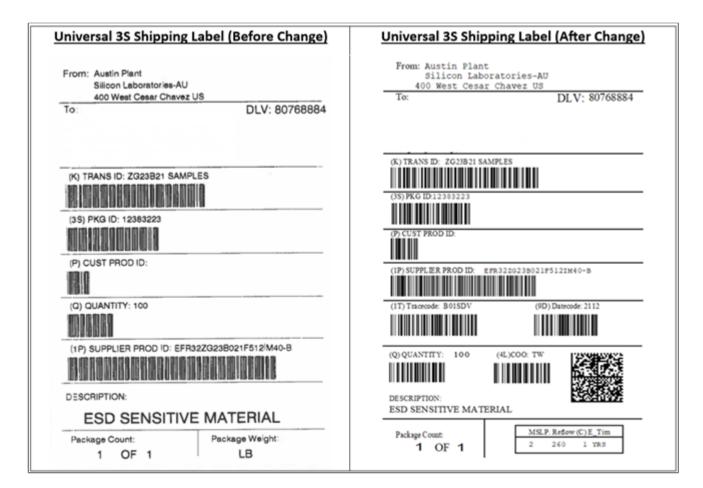

## **Description of Change**

Silicon Labs is pleased to announce a new Universal outer box and 3S shipping label. Outer box label contains inner box identifiers, packing quantity, and environmental information; 3S shipping label contains shipping information to delivery note. New labels will replace the current two labels on the outer box: outer box label and 3S shipping label. There is no change to the label size (4 x 6 in). This change does not affect inner box label.

Label samples are attached for reference.

Upon PB effective date, Silicon Labs will be shipping both old and new labels until inventory with old label depletes.