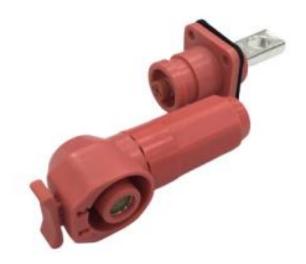

## **PSL200 Series**

PSL200 is a plastic high current connector used for the connection between battery packs for the applications in BMS and energy storage.

| Technical Data                  |                   |  |
|---------------------------------|-------------------|--|
| Current Rating                  | 200A              |  |
| Voltage Rating                  | 1500V AC          |  |
| Dielectric Withstanding Voltage | 3000V AC          |  |
| Operating Temperature Range     | -40 °C to +125 °C |  |
| Mating Cycles                   | 500 times Min.    |  |
| Connector Type                  | Plug              |  |
| Part Number                     | PCNBC005RC78-0    |  |

| Product Features         |     |  |  |
|--------------------------|-----|--|--|
| Automatic Secondary Lock | YES |  |  |

Application

Energy Storage System

**High Power Application** 