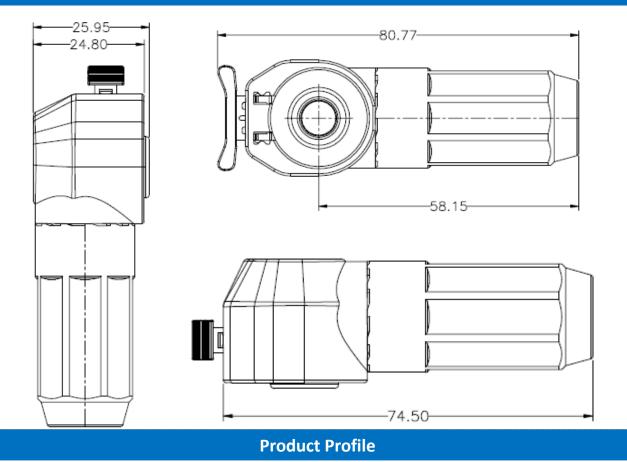

BMS and energy storage.

| Technical Data                  |                   |  |
|---------------------------------|-------------------|--|
| Current Rating                  | 200A              |  |
| Voltage Rating                  | 1500V AC          |  |
| Dielectric Withstanding Voltage | 3000V AC          |  |
| Operating Temperature Range     | -40 °C to +125 °C |  |
| Mating Cycles                   | 500 times Min.    |  |
| Connector Type                  | Plug              |  |
| Part Number                     | PCNBC005RC78-0    |  |

| Product Features         |     |  |  |
|--------------------------|-----|--|--|
| Automatic Secondary Lock | YES |  |  |

Application

Energy Storage System

**High Power Application** 



## **PSL200**

#### **Plug Interface Dimensions**