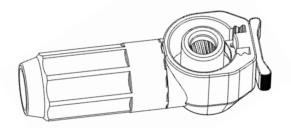

## **PSL200 Series**

PSL200 is a plastic high current connector used for the connection between battery packs for the applications in BMS and energy storage.

| Technical Data                  |                   |  |
|---------------------------------|-------------------|--|
| Current Rating                  | 200A              |  |
| Voltage Rating                  | 1500V AC          |  |
| Dielectric Withstanding Voltage | 3000V AC          |  |
| Operating Temperature Range     | -40 °C to +125 °C |  |
| Mating Cycles                   | 500 times Min.    |  |
| Connector Type                  | Plug              |  |
| Part Number                     | PCNBC005RC78-0    |  |

| Product Features         |     |  |  |
|--------------------------|-----|--|--|
| Automatic Secondary Lock | YES |  |  |

Application

Energy Storage System

**High Power Application** 