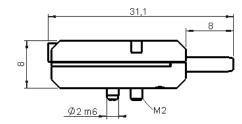

## MECHANICAL

| Mating force   | 2N (typical)          |  |
|----------------|-----------------------|--|
| Unmating force | 1N (typical)          |  |
| Durability     | 100k cycles (typical) |  |

MA066774 USB Type-C Test Connector is 24-pin double sided connector with straight signaling. It has:

- extended tip length (8mm)  $\rightarrow$  optimal reach even for recessed DUT socket
- very low mating / unmating force  $\rightarrow$  easy insertion
- non-metal tip → low risk for damaging DUT

The transmission of high data rates can be achieved, recommended to be verified by our customers in their applied test setup.