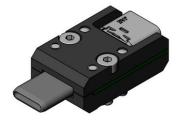

## USB Type-C Test Connector MA066774

## MECHANICAL

| Mating force   | 2N (typical)          |  |
|----------------|-----------------------|--|
| Unmating force | 1N (typical)          |  |
| Durability     | 100k cycles (typical) |  |

MA066774 USB Type-C Test Connector is 24-pin double sided connector with straight signaling. It has: