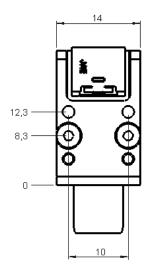

## MECHANICAL

| Mating force   | 2N (typical)          |  |
|----------------|-----------------------|--|
| Unmating force | 1N (typical)          |  |
| Durability     | 100k cycles (typical) |  |

MA066774 USB Type-C Test Connector is 24-pin double sided connector with straight signaling. It has:

- extended tip length (8mm)  $\rightarrow$  optimal reach even for recessed DUT socket
- very low mating / unmating force  $\rightarrow$  easy insertion
- non-metal tip → low risk for damaging DUT

The transmission of high data rates can be achieved, recommended to be verified by our customers in their applied test setup.